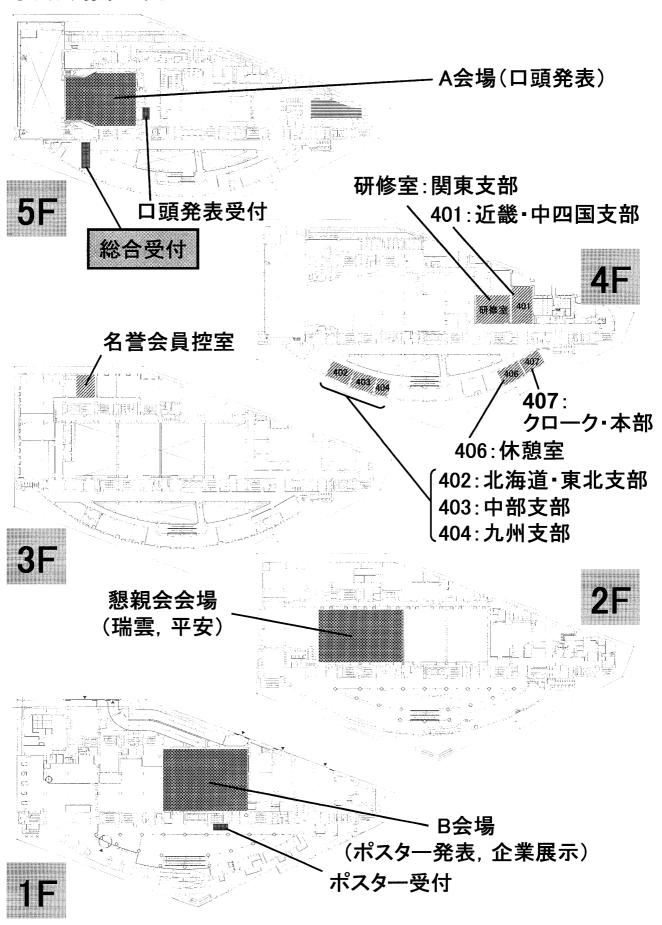

# 第53回日本歯科理工学会学術講演会プログラム

と き:平成21年4月11日(土), 4月12日(日)

ところ:タワーホール船堀

〒134-0091 東京都江戸川区船堀 4-1-1

| 4月11日(土) | 9:30~11:00  | 口頭発表                               | (A会場)           |
|----------|-------------|------------------------------------|-----------------|
|          | 9:30~15:30  | ポスター発表                             | (B会場)           |
|          |             | (11:00~12:00 討論)                   |                 |
|          |             | (9:40~11:00 研究奨励賞応募ポ               | スターの審査)         |
|          | 9:30~16:00  | 企業展示                               | (B会場)           |
|          | 12:00~13:00 | 支部役員会                              | (4 階)           |
|          | 13:00~14:00 | 総会                                 | (A会場)           |
|          | 14:00~14:45 | 特別講演 1                             | (A会場)           |
|          |             | Correlation of surface characteri  | stics of dental |
|          |             | materials and its application in o | lentistry_      |
|          | 14:45~17:00 | 口頭発表                               | (A会場)           |
|          | 17:00~17:45 | 特別講演 2                             | (A会場)           |
|          |             | 「口腔計測のための新規センシングァ                  | ゛バイス」           |
|          | 18:00~20:00 | 懇親会 (イベントホール                       | , 瑞雲, 平安)       |
|          |             |                                    |                 |
| 4月12日(日) | 9:15~11:00  | 口頭発表                               | (A会場)           |
|          | 9:30~15:30  | ポスター発表                             | (B会場)           |
|          |             | (11:00~12:00 討論)                   |                 |
|          | 9:30~16:00  | 企業展示                               | (B会場)           |
|          | 12:00~13:00 | 教育検討委員会                            | (A会場)           |
|          | 13:00~13:45 | 特別講演 3                             | (A会場)           |
|          |             | 「韓国歯医学教育の現状」                       |                 |
|          | 13:45~14:15 | 特別講演 4                             | (A会場)           |
|          |             | 「インパクトファクターの仕組み                    |                 |
|          |             | - 学術ジャーナル指標と論文評価に                  | <b>ごついて</b> 」   |
|          | 14:15~16:30 | 口頭発表                               | (A会場)           |
|          |             |                                    |                 |